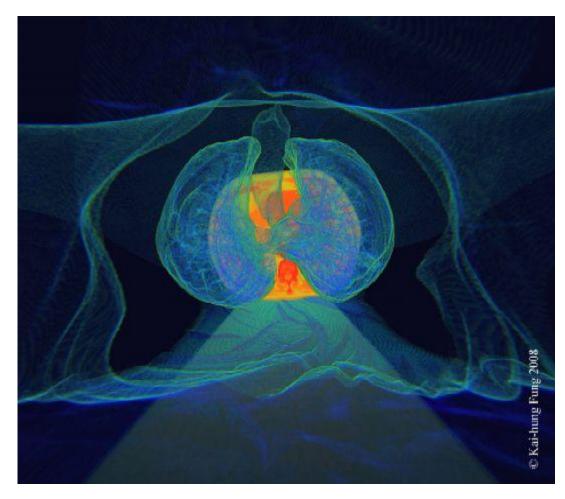

## EMPEROR'S NEWEST CLOTHES © Kai-hung Fung, 2008

3D-CT after full color spectrum rendering. Digital medium. The skin surface hangs like a soft satin over the transparent body with the trachea and lungs in the centre. Look, can you find some emphysematous bullae in the lungs? Cross section of the thorax at the level of the heart forms the background.