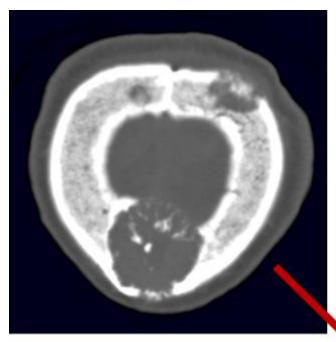

## METASTATIC DEPOSIT IN THE SKULL © Kai-hung Fung, 2009

Artistically rendered 3D computed tomography (CT)

An inside view of the skull bone near the vertex showing the spoke wheel pattern of bony destruction from metastatic deposit in the skull vault originating from carcinoma of thyroid in a 76 years old lady. The original cross-sectional CT image is shown in figure 2 below.