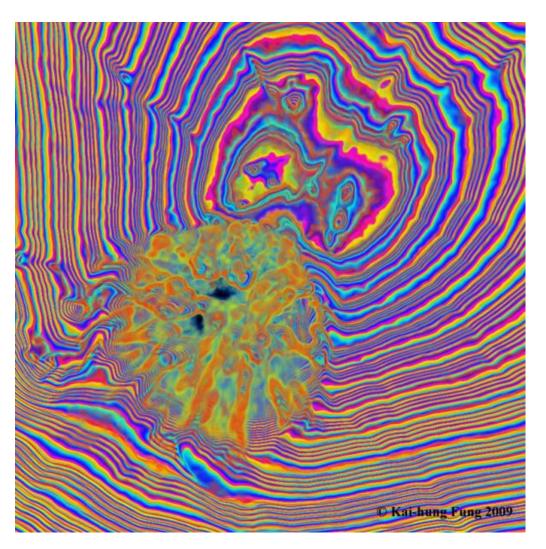

## METASTATIC DEPOSIT IN THE SKULL © Kai-hung Fung, 2009

Artistically rendered 3D computed tomography (CT)

An inside view of the skull bone near the vertex showing the spoke wheel pattern of bony destruction from metastatic deposit in the skull vault originating from carcinoma of thyroid in a 76 years old lady. The original cross-sectional CT image is shown in figure 2 below.