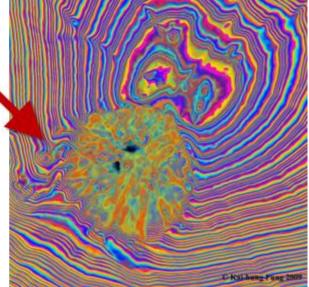

## METASTATIC DEPOSIT IN THE SKULL © Kai-hung Fung, 2009

Artistically rendered 3D computed tomography (CT)

An inside view of the skull bone near the vertex showing the spoke wheel pattern of bony destruction from metastatic deposit in the skull vault originating from carcinoma of thyroid in a 76 years old lady. The original cross-sectional CT image is shown in figure 2 below.